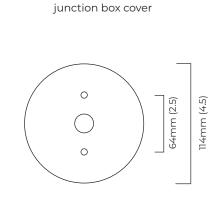

## CERTIFICATION

280mm (2.2)

64mm (2.5)

27mm (1.1)

North America

| 80mm (3.1) |             |
|------------|-------------|
|            |             |
|            | 120mm (4.7) |

|                           | 1             |             |            |
|---------------------------|---------------|-------------|------------|
|                           | Input Voltage | As Standard | On Request |
| Phase Cut (rotary dimmer) | 230           | ✓           |            |
| 0/1-10V230                | 230           | ×           | ×          |
| DALi                      | 230           | ×           | ✓          |
| Phase Cut (rotary dimmer) | 120           | ✓           |            |
| 0/1-10V120                | 120           | ×           | ×          |
| DALi                      | 120           | ×           | *          |