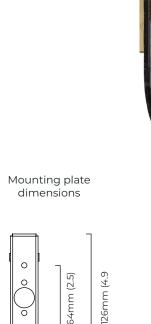

## CERTIFICATION

280mm (2.2)

64mm (2.5)

27mm (1.1)

North America

| 80mm (3.1) |             |
|------------|-------------|
|            |             |
|            | 120mm (4.7) |

|                           | 1             |             |            |
|---------------------------|---------------|-------------|------------|
|                           | Input Voltage | As Standard | On Request |
| Phase Cut (rotary dimmer) | 230           | ✓           |            |
| 0/1-10V230                | 230           | ×           | ×          |
| DALi                      | 230           | ×           | ✓          |
| Phase Cut (rotary dimmer) | 120           | ✓           |            |
| 0/1-10V120                | 120           | ×           | ×          |
| DALi                      | 120           | ×           | *          |