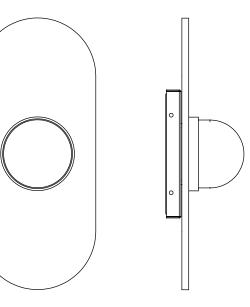

# MODULO SINGLE WALL

Designed by Federico Peri for CTO Lighting, MODULO is a collection of chandelier, pendant and wall lights distinguished by its modular form, arranged in linear configurations, creating versatile lighting sculptures.

## FINISH

satin brass with smoked kiln cast glass and matt opal glass shades MODWAISBSKMO

bronze with smoked kiln cast glass and matt opal glass shades MODWAIBZSKMO

## CERTIFICATION

280mm (2.2)

64mm (2.5)

27mm (1.1)

North America

| 80mm (3.1) |             |
|------------|-------------|
|            |             |
|            | 120mm (4.7) |

|                           | 1             |             |            |
|---------------------------|---------------|-------------|------------|
|                           | Input Voltage | As Standard | On Request |
| Phase Cut (rotary dimmer) | 230           | ✓           |            |
| 0/1-10V230                | 230           | ×           | ×          |
| DALi                      | 230           | ×           | ✓          |
| Phase Cut (rotary dimmer) | 120           | ✓           |            |
| 0/1-10V120                | 120           | ×           | ×          |
| DALi                      | 120           | ×           | *          |